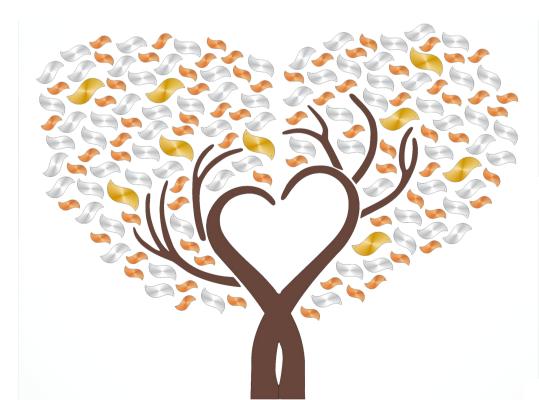

## SAFE

PO BOX 434 Franklin, MA 02038

SAFE Support Line:

508.488.8105

Tree of Life fundraiser

The Tree of Life is watered by compassion and generosity. As we mourn those we have lost, we commit to sparing others the pain and torment that so often accompanies substance misuse. To the courageous souls, who in their recovery, serve as beacons to those not quite there yet, we pledge our hearts and hands.

Your contribution to SAFE will keep hope alive and help bring peace and serenity to those individuals and their families who need us most right now.

The Tree of Life will memorialize loved ones we have lost while also celebrating those who seek recovery. Your contribution to this piece of artwork will be displayed as a permanent reminder of our mission.

A purchased leaf will help provide vital support for individuals and families faced with substance misuse and mental health challenges. Be a part of this special fundraiser and share in the celebration of life.

Our large brass leaf is reserved for donations exceeding \$1,000.00

Medium aluminum leaf is \$375

Small copper leaf is \$200